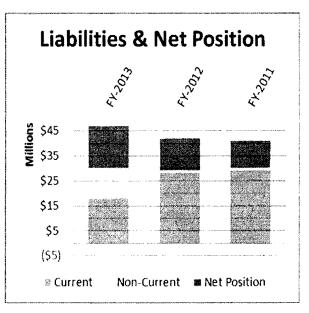

ng \$3.8 million (-53%). The (State Risk Manager's) solvency provisions in WAC 200.100.03001(3) required \$0.9 million for satisfaction, a year-over-year increase of \$0.1 million (+15%). Another \$0.9 million is invested in capital assets (net of debt). The remaining \$3.3 million is unrestricted.

\$3.75 million in operating income was experienced during Py2013, an increase of 111% from Py2012. Operating revenues were 'flat', but expenses declined nearly \$2.0 million (-15%). This reduction was in part due to even more favorable adjustments by the independent actuary, PricewaterhouseCoopers LLP ("PwC"), to the Pool's claims-related reserves, and to the reduction (-26%) in the premiums to acquire the reinsurance, excess insurance and property insurance policies requested by the Board.





Contingent Liability: The Pool is a cooperative program with joint liability amongst its participating members. Contingent liabilities occur when assets are not sufficient to cover liabilities. Deficits of the Pool resulting from any fiscal year are financed by reassessments (aka retroactive assessments) placed upon the deficient year's membership in proportion with the deposit assessments initially levied and collected. The Pool's reassessments receivable balance at December 31, 2013 was ZERO (\$0) as there were no known contingent liabilities at that time.

#### M. Reserved Fund Balance

- a) In 2011, Pend Oreille County was contacted by a representative of the Department of Social and Health Services, who informed us that an advance they provided in 1985 to the Counseling services for