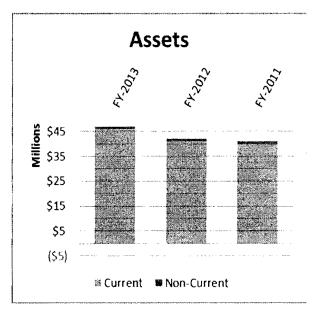

ning \$3.8 million (-53%). The (State Risk Manager's) solvency provisions in WAC 200.100.03001(3) required \$0.9 million for satisfaction, a year-over-year increase of \$0.1 million (+15%). Another \$0.9 million is invested in capital assets (net of debt). The remaining \$3.3 million is unrestricted.

\$3.75 million in operating income was experienced during Py2013, an increase of 111% from Py2012. Operating revenues were 'flat', but expenses declined nearly \$2.0 million (-15%). This reduction was in part due to even more favorable adjustments by the independent actuary, PricewaterhouseCoopers LLP ("PwC"), to the Pool's claims-related reserves, and to the reduction (-26%) in the premiums to acquire the reinsurance, excess insurance and property insurance policies requested by the Board.





Contingent Liability: The Pool is a cooperative program with joint liability amongst its participating members. Contingent liabilities occur when assets are not sufficient to cover liabilities. Deficits of the Pool resulting from any fiscal year are financed by reassessments (aka retroactive assessments) placed upon the deficient year's membership in proportion with the deposit assessments initially levied and collected. The Pool's reassessments receivable balance at December 31, 2013 was ZERO (\$0) as there were no known contingent liabilities at that time.

#### M. Reserved Fund Balance

- a) In 2011, Pend Oreille County was contacted by a representative of the Department of Social and Health Services, who informed us that an advance they provided in 1985 to the Counseling services f