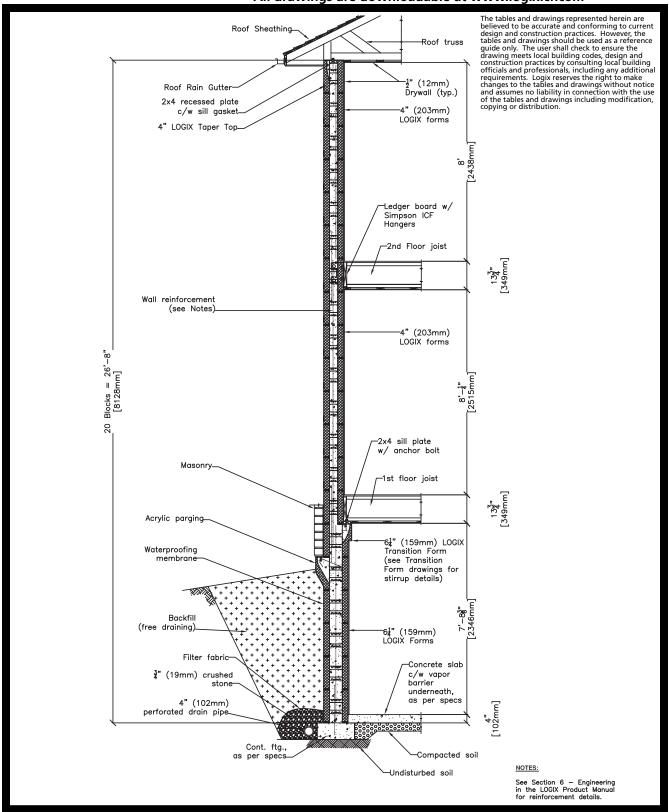

# 5.7 - TWO STOREY CONSTRUCTION 5.7.1 - 8' FOUNDATION WALL/8' MAIN

FLOOR/8' SECOND LEVEL All drawings are downloadable at www.logixicf.com

www.logixicf.com

Think With Logix<sup>™</sup>

## RESIDENTIAL DRAWINGS 5.7.2 - 8' FOUNDA

# 5.7.2 - 8' FOUNDATION WALL/9' MAIN FLOOR/8' SECOND LEVEL

All drawings are downloadable at www.logixicf.com

The tables and drawings represented herein are believed to be accurate and conforming to current design and construction practices. However, the tables and drawings should be used as a reference guide only. The user shall check to ensure the drawing meets local building codes, design and construction practices by consulting local building officials and professionals, including any additional requirements. Logis reserves the right to make changes to the tables and drawings without notice and assumes no liability in connection with the use of the tables and drawings including modification, copying or distribution.