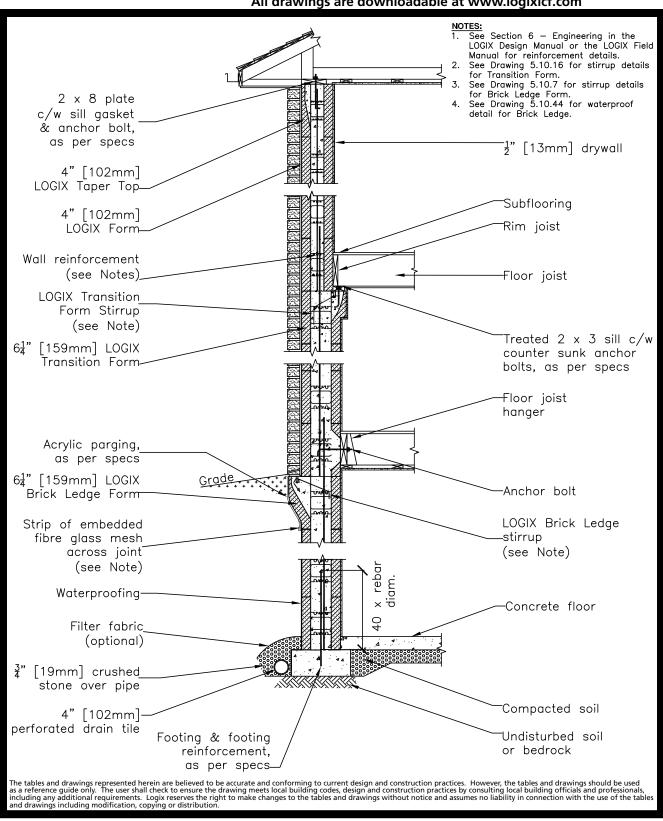

## 5.7.3 - TWO STOREY WITH BRICK LEDGE & TRANSITION FORM -1 of 2

All drawings are downloadable at www.logixicf.com

www.logixicf.com

**Think With Logix**<sup>™</sup>

5 - 180

AWING