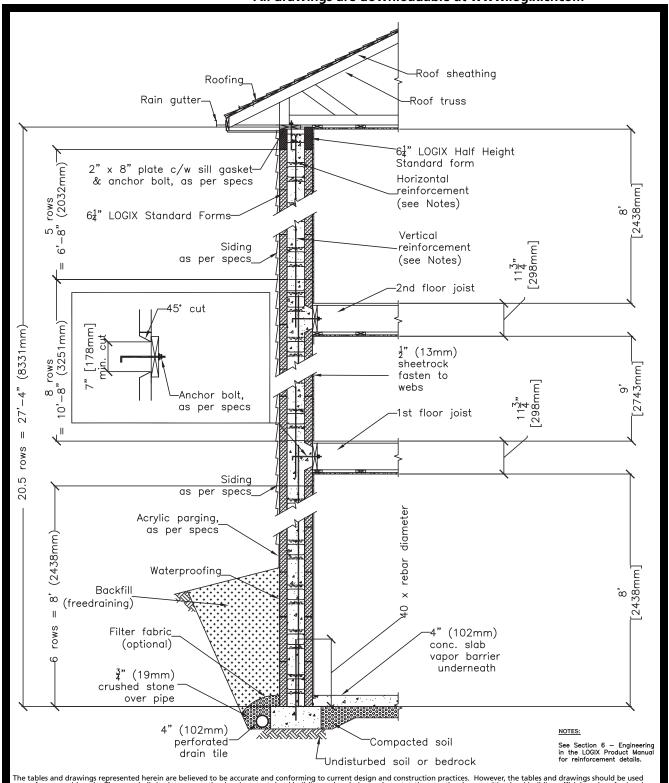

## RESIDENTIAL DRAWINGS 5.7.2 - 8' FOUNDA

# 5.7.2 - 8' FOUNDATION WALL/9' MAIN FLOOR/8' SECOND LEVEL

All drawings are downloadable at www.logixicf.com

The tables and drawings represented herein are believed to be accurate and conforming to current design and construction practices. However, the tables and drawings should be used as a reference guide only. The user shall check to ensure the drawing meets local building codes, design and construction practices by consulting local building officials and professionals, including any additional requirements. Logis reserves the right to make changes to the tables and drawings without notice and assumes no liability in connection with the use of the tables and drawings including modification, copying or distribution.