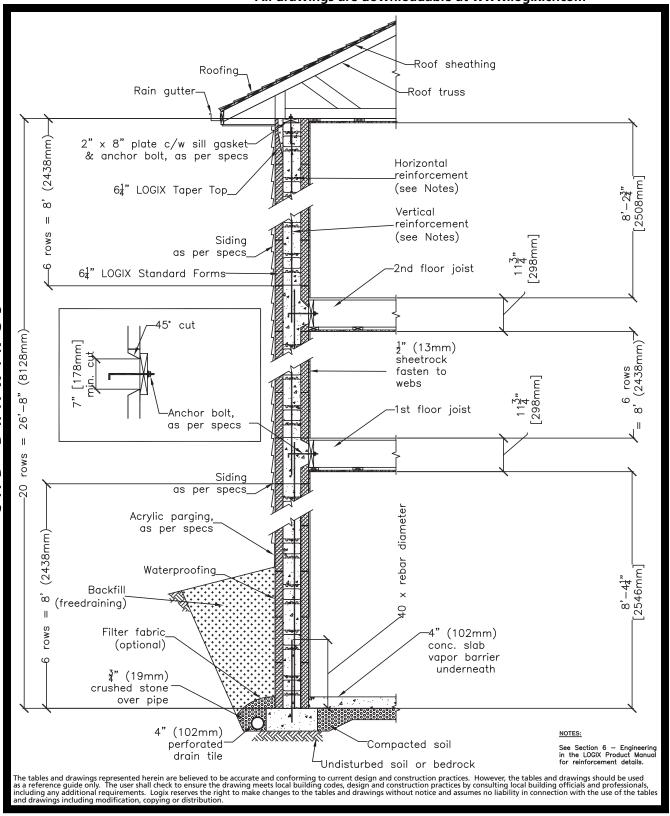

# 5.7 - TWO STOREY CONSTRUCTION 5.7.1 - 8' FOUNDATION WALL/8' MAIN

FLOOR/8' SECOND LEVEL All drawings are downloadable at www.logixicf.com

www.logixicf.com

Think With Logix<sup>™</sup>