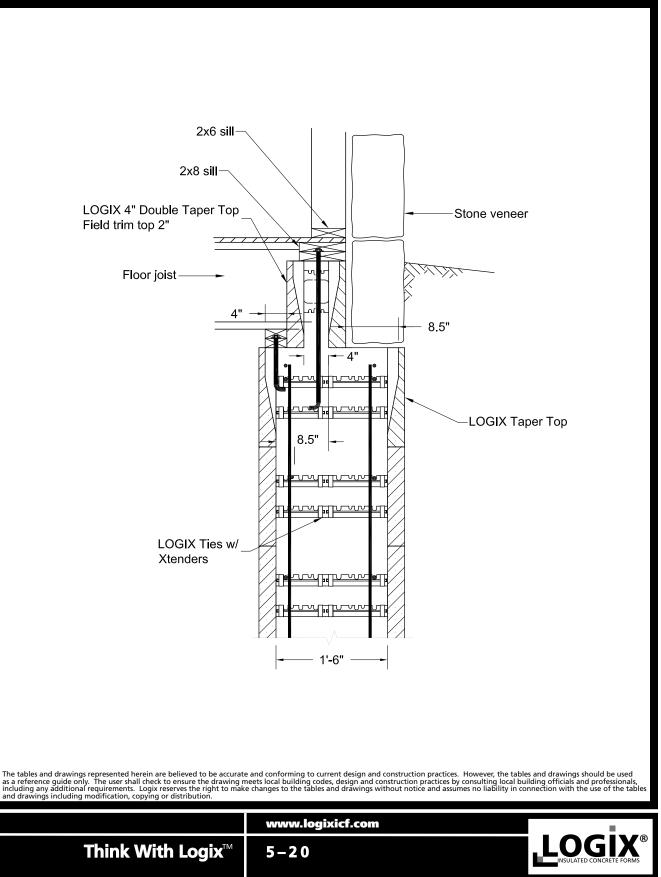

### **COMMERCIAL DRAWINGS**

### **5.3.4 - INTERIOR WALL ON PILE SUPPORTED GRADE BEAM**





S

## COMMERCIAL DRAWINGS 5.3.5 - LOGIX ICF GRADE BEAM



All drawings are downloadable at www.logixicf.com

#### **COMMERCIAL DRAWINGS** 5.3.6 - PILE SUPPORTED GRADE BEAMS

All drawings are downloadable at www.logixicf.com



Rev. Dec 23/13

S G

Ζ

≥

∢

2

Δ

Δ

∢

U

#### 5.3.7 - ICF BASE AT INTERIOR WALL **COMMERCIAL DRAWINGS**



### COMMERCIAL DRAWINGS 5.3.8 - BRICK VENEER ON CONCRETE FILL



Rev. Jul 30/13

S

ש ע – א

۷

≃

Δ

D V

U

## COMMERCIAL DRAWINGS 5.3.9 - DEEP GRADE BEAM ON PILE CAP



Rev. Jul 30/13

# COMMERCIAL DRAWINGS 5.3.10 - LOGIX FOOTING WITH XTENDER

All drawings are downloadable at www.logixicf.com



## 5.3.11 - FOUNDATION WITH TIE XTENDERS SUPPORTING STONE VENEER





### **5.3.12 - LOGIX ON CONCRETE FOUNDATION COMMERCIAL DRAWINGS** WALL



Rev. Dec 23/13

\_