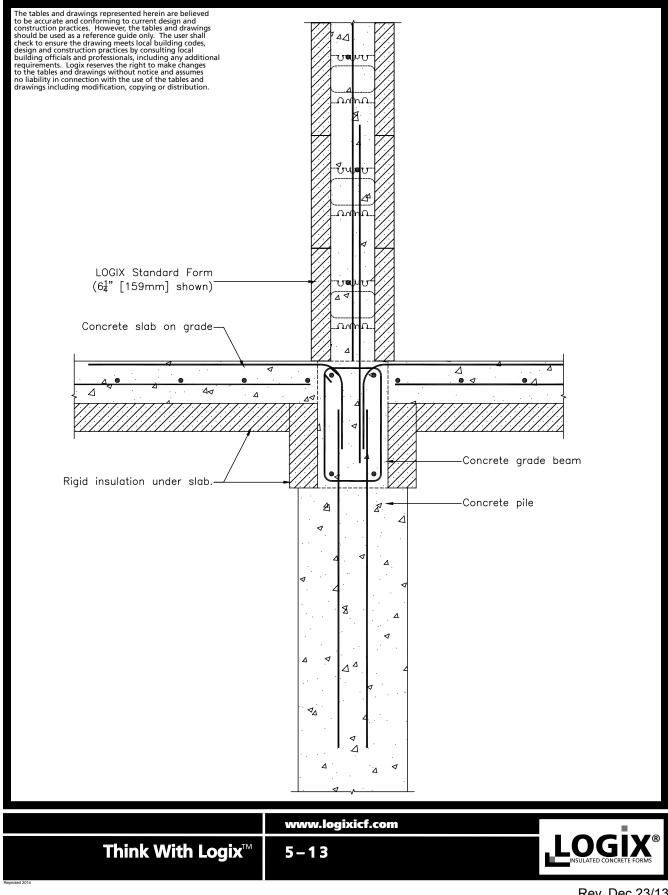

## 5.3.3 - EXTERIOR WALL ON PILE SUPPORTED GRADE BEAM

All drawings are downloadable at www.logixicf.com

S