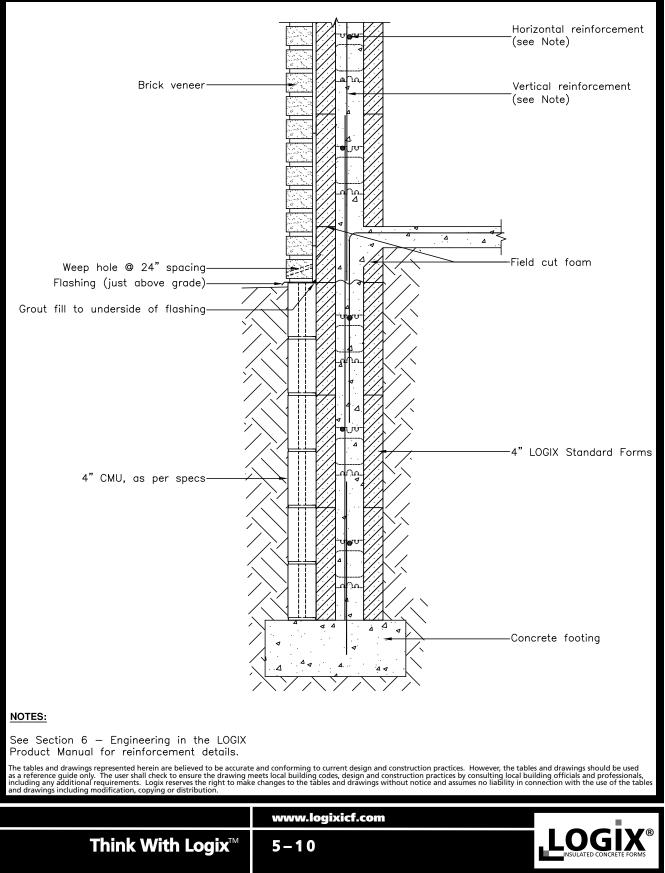

# 5.3 - FOUNDATION DETAILS 5.3.1 - LOGIX WALL WITH CMU BRICK

LEDGE All drawings are downloadable at www.logixicf.com

S