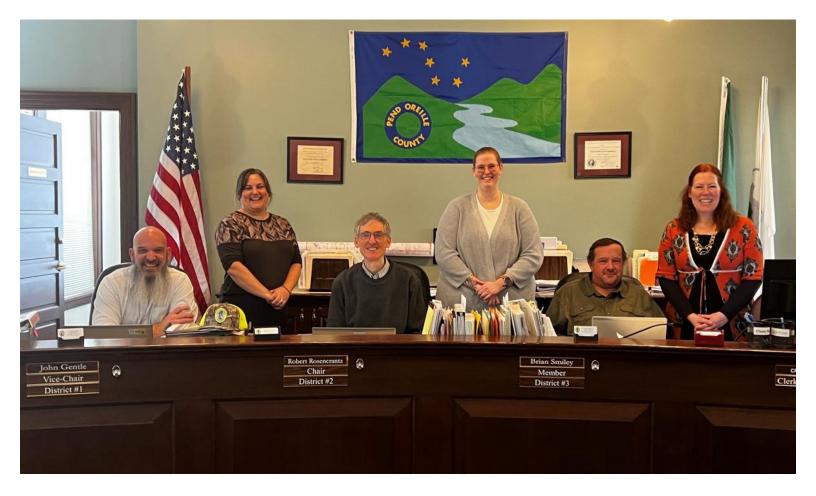

COMMISSIONERS' OFFICE STAFF: John Gentle-District 1 Commissioner Vice Chair, Brenda Miller-Human Resource Director, Robert Rosencrantz-District 2 Commissioner Chair, Lyndsie Halcro-Commissioner Programs/HR Assistant, Brian Smiley-District 3 Commissioner, Crystal Zieske-Clerk of the Board/Office Manager

#### **Board Members:**

John Gentle Commissioner (District 1) Email

Robert Rosencrantz Commissioner (District 2) Email

Brian Smiley Commissioner (District 3) Email